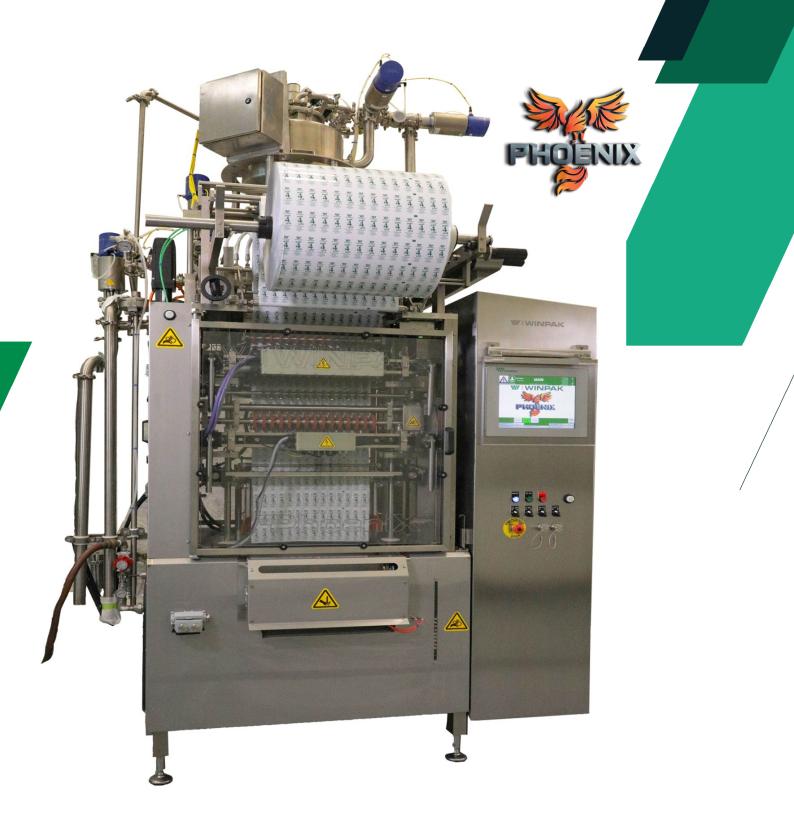

## **PHOENIX POUCH MACHINE**

The Winpak Lane Phoenix is a high output vertical-form-fill-seal pouch/ sachet packaging machine. The worlds largest food companies use Winpak Lane machines exclusively as they are well known for their high output, efficiency and quality. With production rates over 1600 sachets per minute and built for continuous use, (often 24 hours per day, 6 days per week), the Phoenix is the highest output machine sold today. Designed, manufactured and built in Southern California. Winpak Lane is the prerequisite for today's competitive environment.

Features Include:

- Precision servo drive system
- Accurately fills a wide variety of products
- "Atmospheric Control" option provides a reliable hot-fill solution
- Film web width of up to 20" (508 mm)
- Particulates up to 1/2" (12 mm)
- Product tank , valve, and piping options available
- Change parts available to convert to three-sided seal ("stick pack")
- User-friendly packaging features and options such as notches, perforations, pouring spouts, etc.
- Save each recipe by SKU for quick repeatable changeovers
- Powered knife height adjustment
- Tool-less fill tube height adjustment