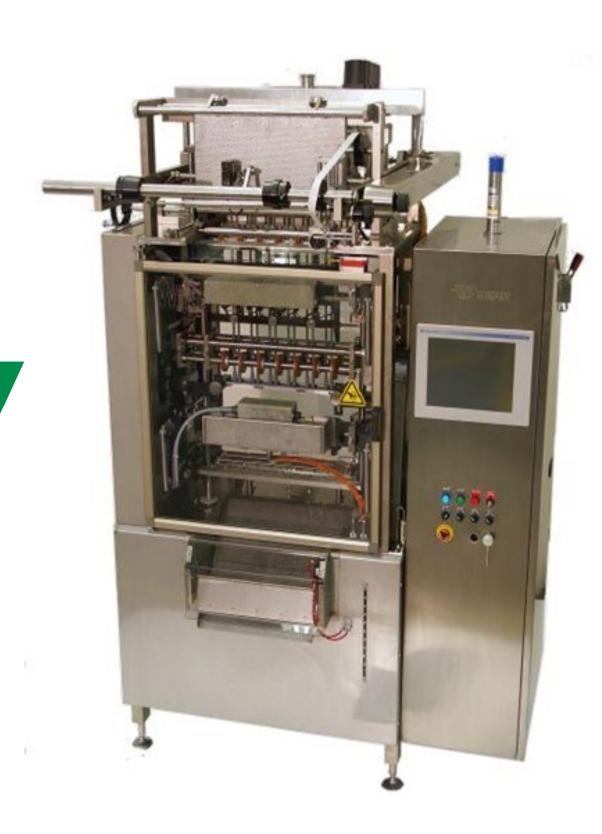

## W-18 POUCH/SACHET MACHINE

The Winpak Lane model W-18 is a high output vertical-form-fill-seal pouch/sachet packaging machine. The worlds largest food companies use Winpak Lane machines exclusively as they are well known for their high output, efficiency and quality. With production rates reaching 1500 pouches per minute and a machine designed to run continuously. Often 24 hours per day, 6 days per week. Winpak Lane is the prerequisite for today's competitive environment.

Features Include:

- Precision servo drive system
- Accurately fills a wide variety of products
- "Atmospheric Control" option provides a reliable hot-fill solution
- Film web width of up to 20" (508 mm)
- Particulates up to 1/2" (12 mm)
- Product tank, valve, and piping options available
- Change parts available to convert to three-sided seal ("stick pack")
- User-friendly packaging features and options such as notches, perforations, pouring spouts, etc.
- Save each recipe by SKU for quick repeatable changeovers
- Powered knife height adjustment
- Tool-less fill tube height adjustment
- Field-configurable optional controls

| W-18                      |                                                          |
|---------------------------|----------------------------------------------------------|
| FILM WIDTH                | Up to 20" (508 mm)                                       |
| PACKAGES PER CYCLE        | 2 to 12                                                  |
| PACKAGE WIDTHS            | Minimum 1.5" (38.1 mm)<br>Maximum 9" (228.6 mm)          |
| PACKAGE LENGTHS           | Minimum 2" (50 mm)<br>Maximum 12" (305 mm)               |
| CYCLES PER MINUTE         | 15 to 120                                                |
| FILL VOLUME RANGE         | Minimum 0.1 fl. oz. (3 ml)<br>Maximum 32 fl. oz. (946 L) |
| FILL TEMPERATURE<br>RANGE | Minimum 34°F (1°C)<br>Maximum 195° F (90° C)             |