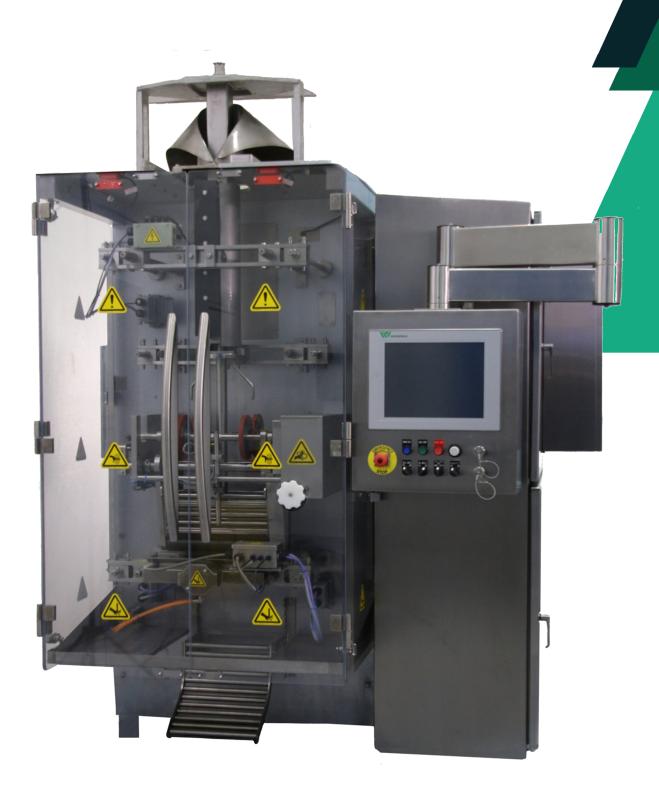

## W-630/W-630AF POUCH MACHINE

The Winpak Lane W-630AF vertical-form-fill-seal pouch machine is a 4-axis servo-controlled machine. The model W-630AF forms a single lap seal pouch per cycle. Precision servo controls make the W-630AF the accurate high output choice for bulk liquid applications.

- Servo driven, including:
  - Horizontal seals, for repeatable seal pressure
  - Pull wheels, for precise pouch lengths
  - Squeegee rollers, for accurate consistent fill weights
  - Pump: For consistent fill
- Robust construction with 6061 aluminum standard
  - 3A Dairy optional (W-630)
- · Positive closed loop film unwind system for superior film tracking
- · Thermal date coder or ink jet options
- Induction film splicing for quick, easy roll changes
- Independent temperature controls for seal
- Dispenser pack fitment capability
- On-line technical support
- Recipe-driven from user friendly HMI
- Pendant operator station for left or right hand operation