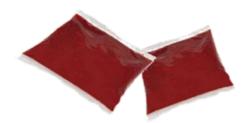

| W-630 / W-630AF       |                                                                                  |
|-----------------------|----------------------------------------------------------------------------------|
| FILM WIDTH            | Up to 24" (610 mm)                                                               |
| PACKAGE WEIGHT        | 1 to 25 lbs.                                                                     |
| PACKAGE WIDTHS        | 6" to 11" (150 mm to 285 mm)                                                     |
| PACKAGE LENGTHS       | 6" to 27" (150 mm to 432 mm)                                                     |
| CYCLES PER MINUTE     | Up to 50                                                                         |
| PACKAGE STYLE         | Lap seal pouch. Optional features include easy-open and fitments.                |
| PRODUCTS PACKAGED     | Pumpable liquids with or without particulates including: salad dressing,         |
| LIQUID-FILLED POUCHES | Minimum 34°F (1°C) Particulate Size Up To 1-1/8" (30 mm) Zero head space pouches |