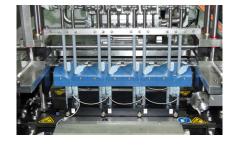

## **WP-20 POUCH MACHINE**

The Winpak Lane WP-20 is a high-output vertical/form/fill/seal pouch machine. It uses the highly efficient Winpakage® system, resulting in more than a 10% reduction in packaging material usage. The WP-20 is a revolutionary pouch machine capable of producing up to 600 packages per minute.

## Features include:

- Precision servo-drive system
- Accurately fills a wide variety of products
- Single film roll allows for front and rear package to be graphically registered for maximum exposure.
- Particulates up to 1/4" (7 mm)
- Product recipe feature for fast changeovers
- Product tank, valve, and piping options available
- CIP capable filling system available
- User friendly packaging features and options such as notches, perforations, pouring spouts, etc.
- Remote electrical troubleshooting capable
- Field-configurable optional controls