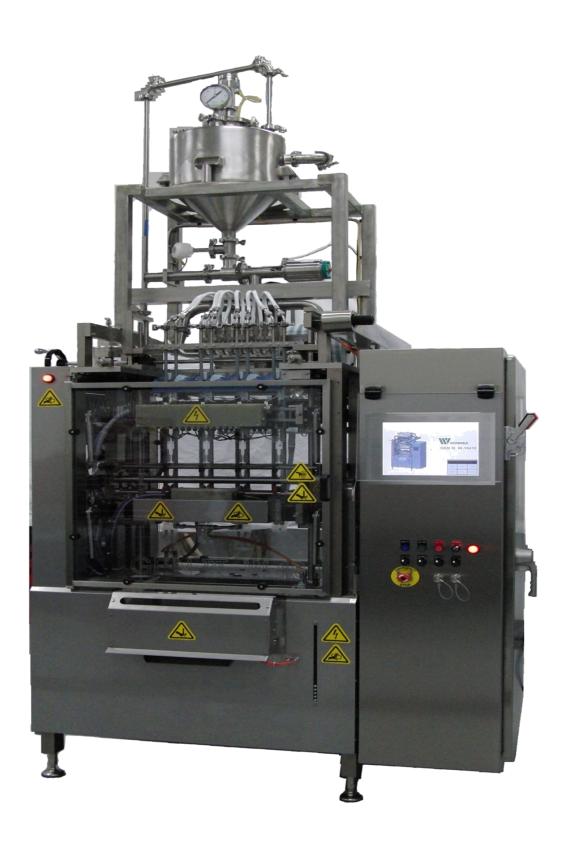

## **WP-20 POUCH MACHINE**

The Winpak Lane WP-20 is a high-output vertical/form/fill/seal pouch machine. It uses the highly efficient Winpakage® system, resulting in more than a 10% reduction in packaging material usage. The WP-20 is a revolutionary pouch machine capable of producing up to 600 packages per minute.

## Features include:

- Precision servo-drive system
- Accurately fills a wide variety of products
- Single film roll allows for front and rear package to be graphically registered for maximum exposure.
- Particulates up to 1/4" (7 mm)
- Product recipe feature for fast changeovers
- Product tank, valve, and piping options available
- CIP capable filling system available
- User friendly packaging features and options such as notches, perforations, pouring spouts, etc.
- Remote electrical troubleshooting capable
- Field-configurable optional controls

| WP-20                     |                                                          |
|---------------------------|----------------------------------------------------------|
| FILM WIDTH                | Up to 21.6" (548.64 mm)                                  |
| PACKAGES PER CYCLE        | 4 to 10                                                  |
| PACKAGE WIDTHS            | Minimum 1" (25.4 mm)<br>Maximum 2.66" (67.56<br>mm)      |
| PACKAGE LENGTHS           | Minimum 2" (50 mm)<br>Maximum 9" (228 mm)                |
| CYCLES PER MINUTE         | 15 to 75                                                 |
| FILL VOLUME RANGE         | Minimum 0.1 fl. oz. (3 ml)<br>Maximum 5 fl. oz. (142 ml) |
| FILL TEMPERATURE<br>RANGE | Minimum 34°F (1°C)<br>Maximum 195°F (90°C)               |