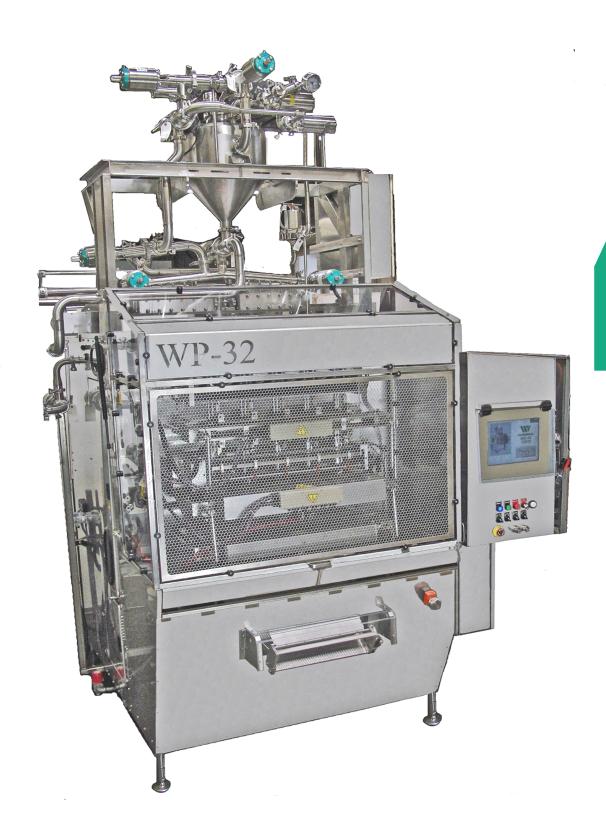

## **WP-32 POUCH MACHINE**

The Winpak Lane WP-32 is a high-output vertical/form/fill/seal pouch machine. The WP-32 uses the highly efficient Winpakage<sup>®</sup> system, resulting in more than a 10% reduction in packaging material usage. The WP-32 is a revolutionary pouch machine capable of producing up to 960 packages per minute.

- Precision servo-drive system
- Accurately fills a wide variety of products
- "Atmospheric Control" option provides a reliable hot-fill solution
- Particulates up to 1/2" (13 mm)
- Product recipe feature for fast changeovers
- Product tank, valve, and piping options available
- CIP capable filling system available
- User friendly packaging features and options such as notches, perforations, pouring spouts, etc.
- Remote electrical trouble shooting capable
- Individual temperature controls
- 3A Dairy Certified
- Field-configurable optional controls

| WP-32                  |                                                           |
|------------------------|-----------------------------------------------------------|
| FILM WIDTH             | Up to 32" (812.8 mm)                                      |
| PACKAGES PER CYCLE     | 4 to 12                                                   |
| PACKAGE WIDTHS         | Minimum 1.3" (33.2 mm)<br>Maximum 4" (101.6 mm)           |
| PACKAGE LENGTHS        | Minimum 2" (50 mm)<br>Maximum 9" (228 mm)                 |
| CYCLES PER MINUTE      | 15 to 80                                                  |
| FILL VOLUME RANGE      | Minimum 0.1 fl. oz. (3 ml)<br>Maximum 10 fl. oz. (285 ml) |
| FILL TEMPERATURE RANGE | Minimum 34°F (1°C)<br>Maximum 195°F (90°C)                |