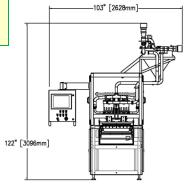

| WVF                      |                                                          |
|--------------------------|----------------------------------------------------------|
| CUP RIM DIAMETER         | 37 mm to 80 mm                                           |
| CUP STYLE                | Round Preformed Plastic Cups                             |
| PACKAGES PER CYCLE       | 4 to 16                                                  |
| LID STYLE                | Daisy Chain Flexible Lidding or Die-cut Flexible Lidding |
| MAX. CYCLES PER MINUTE   | 30 to 100                                                |
| NOMINAL FILL VOLUME      | Min: 0.29 fl. oz. (8 ml)<br>Max: 6.0 fl. oz. (177.4 ml)  |
| MAX. PACKAGES PER MINUTE | 1,600 depending on product/application                   |