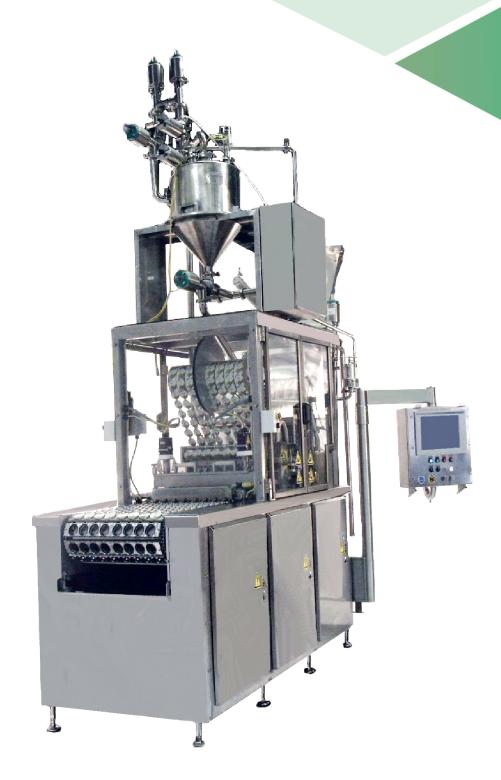

## Winpak Lane, Inc.

1365 N. Ayala Drive, Rialto, CA 92376 USA Tel: 909.885.0715 Fax: 909.381.1934 Email: sales2@winpak.com www.winpak.com

Winpak Vari-Fill® horizontal in-line fill/seal packaging machines are innovative cup machines designed to run preformed round cups for a wide variety of applications.

Winpak offers a selection of models available with maximum outputs from 40 to 1,600 packages per minute. With the capability to run a wide selection of products and packaging sizes, Vari-Fill® machines are the perfect choice for nearly any product or application.

- Multiple machine models and options are available to match production needs and/or a wide variety of product applications
- Highly reliable, small footprint machines
- Stainless steel construction with NEMA 4X/IP65 components and enclosures
- Advanced control system and color touch screen operator interface
- Fully automated robotic case packing solutions available.
- Individual PID temperature controls.
- Typical product applications include dips, condiments, sauces, dressings, margarine, applesauce, yogurt, pudding, cream cheese, sour cream, syrups, and many other liquid and semi-viscous products.

| WVF                      |                                                          |
|--------------------------|----------------------------------------------------------|
| CUP RIM DIAMETER         | 37 mm to 80 mm                                           |
| CUP STYLE                | Round Preformed Plastic Cups                             |
| PACKAGES PER CYCLE       | 4 to 16                                                  |
| LID STYLE                | Daisy Chain Flexible Lidding or Die-cut Flexible Lidding |
| MAX. CYCLES PER MINUTE   | 30 to 100                                                |
| NOMINAL FILL VOLUME      | Min: 0.29 fl. oz. (8 ml)<br>Max: 6.0 fl. oz. (177.4 ml)  |
| MAX. PACKAGES PER MINUTE | 1,600 depending on product/application                   |