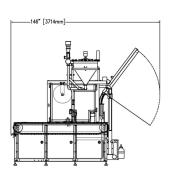

## Winpak Lane, Inc.

1365 N. Ayala Drive, Rialto, CA 92376 USA Tel: 909.885.0715 Fax: 909.381.1934 Email: sales2@winpak.com www.winpak.com

Winpak Vari-Fill® horizontal in-line fill/seal packaging machines are innovative cup machines designed to run preformed round cups for a wide variety of applications.

Winpak offers a selection of models available with maximum outputs from 40 to 1,600 packages per minute. With the capability to run a wide selection of products and packaging sizes, Vari-Fill® machines are the perfect choice for nearly any product or application.

| WVF                      |                                                          |
|--------------------------|----------------------------------------------------------|
| CUP RIM DIAMETER         | 37 mm to 80 mm                                           |
| CUP STYLE                | Round Preformed Plastic Cups                             |
| PACKAGES PER CYCLE       | 4 to 16                                                  |
| LID STYLE                | Daisy Chain Flexible Lidding or Die-cut Flexible Lidding |
| MAX. CYCLES PER MINUTE   | 30 to 100                                                |
| NOMINAL FILL VOLUME      | Min: 0.29 fl. oz. (8 ml)<br>Max: 6.0 fl. oz. (177.4 ml)  |
| MAX. PACKAGES PER MINUTE | 1,600 depending on product/application                   |