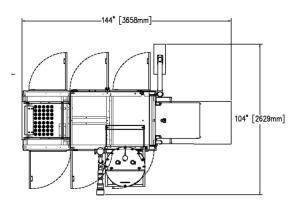

| WVF                      |                                                          |
|--------------------------|----------------------------------------------------------|
| CUP RIM DIAMETER         | 37 mm to 80 mm                                           |
| CUP STYLE                | Round Preformed Plastic Cups                             |
| PACKAGES PER CYCLE       | 4 to 16                                                  |
| LID STYLE                | Daisy Chain Flexible Lidding or Die-cut Flexible Lidding |
| MAX. CYCLES PER MINUTE   | 30 to 100                                                |
| NOMINAL FILL VOLUME      | Min: 0.29 fl. oz. (8 ml)<br>Max: 6.0 fl. oz. (177.4 ml)  |
| MAX. PACKAGES PER MINUTE | 1,600 depending on product/application                   |